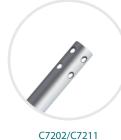

### **Epix Reusable Probes**

| Reorder<br>No. | Description                          | Diameter | Working<br>Length | Qty/Box |
|----------------|--------------------------------------|----------|-------------------|---------|
| C7202          | Probes with irrigation holes         | 5mm      | 33cm              | 1/Box   |
| C7211          | Probes with irrigation holes         | 5mm      | 45cm              | 1/Box   |
| C7204          | Probes with irrigation holes         | 10mm     | 33cm              | 1/Box   |
| C7205          | Pool tip probe with irrigation holes | 5mm      | 33cm              | 1/Box   |