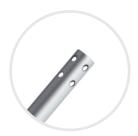

#### **Reusable Probe Attachments**

C7204

### **Probe Attachments**

Connect and disconnect quickly and easily

Available in a variety of reusable probe lengths, diameters and tip offerings that enable a wide range of flow rates to be achieved with a single handpiece

### **Epix Reusable Probes**

| Reorder<br>No. | Description                          | Diameter | Working<br>Length | Qty/Box |
|----------------|--------------------------------------|----------|-------------------|---------|
| C7202          | Probes with irrigation holes         | 5mm      | 33cm              | 1/Box   |
| C7211          | Probes with irrigation holes         | 5mm      | 45cm              | 1/Box   |
| C7204          | Probes with irrigation holes         | 10mm     | 33cm              | 1/Box   |
| C7205          | Pool tip probe with irrigation holes | 5mm      | 33cm              | 1/Box   |