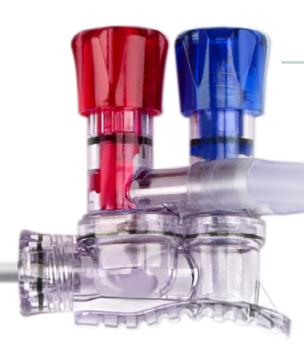

# Color-Coded Buttons with Soft Springs

Depress smoothly and maximize user comfort

Differentiate the suction and irrigation buttons

# Clear, Ergonomic Handpiece

Provides a comfortable fit and clear unobstructed view of the working channels