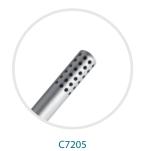

### **Epix Reusable Probes**

| Reorder<br>No. | Description                          | Diameter | Working<br>Length | Qty/Box |
|----------------|--------------------------------------|----------|-------------------|---------|
| C7202          | Probes with irrigation holes         | 5mm      | 33cm              | 1/Box   |
| C7211          | Probes with irrigation holes         | 5mm      | 45cm              | 1/Box   |
| C7204          | Probes with irrigation holes         | 10mm     | 33cm              | 1/Box   |
| C7205          | Pool tip probe with irrigation holes | 5mm      | 33cm              | 1/Box   |