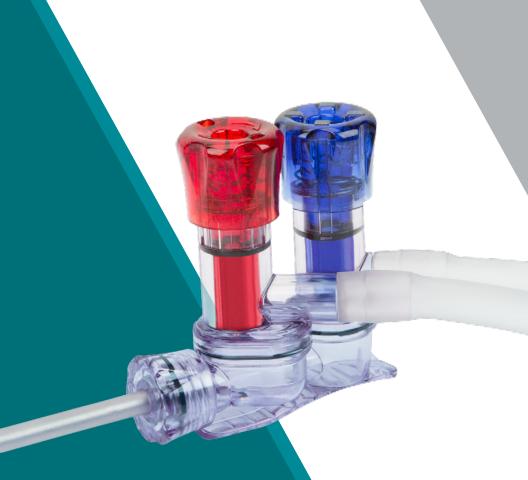

# Laparoscopic Suction/Irrigation System

THE ULTIMATE IN COMFORT AND CONTROL

### **Probe Attachments**

Connect and disconnect quickly and easily

Available in a variety of reusable probe lengths, diameters and tip offerings that enable a wide range of flow rates to be achieved with a single handpiece

# Soft, Flexible Tubing

Drapes easily, minimizes coiling and improves control

#### **Built-In Smoke Evacuation**

Maintains visibility and eliminates the need for a separate smoke evacuation device

# Color-Coded Buttons with Soft Springs

Depress smoothly and maximize user comfort

Differentiate the suction and irrigation buttons

# Clear, Ergonomic Handpiece

Provides a comfortable fit and clear unobstructed view of the working channels